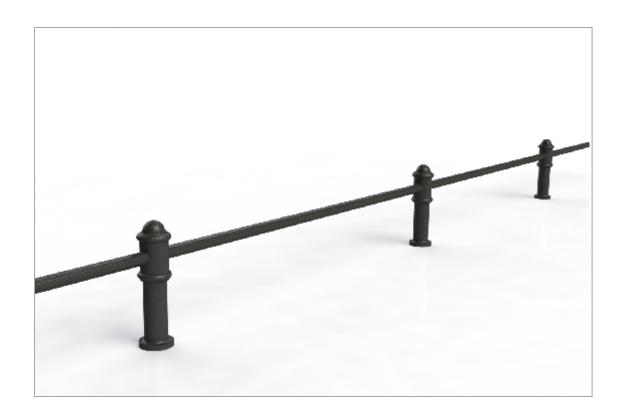

## Post & Rail | ASF Blenheim Knee Rail Post - Cast or Ductile iron

Materials Standard Finish Optional Finish Rail Options

Post Options Extras

Available in either 100% recycled engineering grade 250 cast iron (as standard) or ductile iron Posts are supplied in zinc rich metal primer

ASF Metal Shield Gloss in any standard RAL or BS colour

As standard rails are supplied in straight lengths at 6.4m or 7m.

Standard rail diameters as per drawing, other diameters available on request

Posts can be adapted to negotiate various site conditions such as gradients, steps, corners etc.