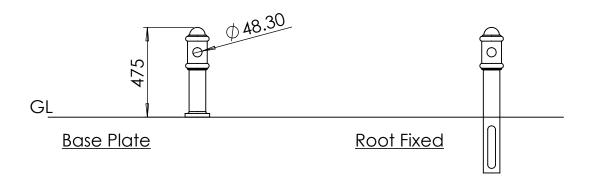

## Post & Rail | ASF Blenheim Knee Rail Post - Cast or Ductile iron

Materials Standard Finish Optional Finish Rail Options

Post Options Extras

Available in either 100% recycled engineering grade 250 cast iron (as standard) or ductile iron Posts are supplied in zinc rich metal primer

ASF Metal Shield Gloss in any standard RAL or BS colour

As standard rails are supplied in straight lengths at 6.4m or 7m.

Standard rail diameters as per drawing, other diameters available on request

Posts can be adapted to negotiate various site conditions such as gradients, steps, corners etc.